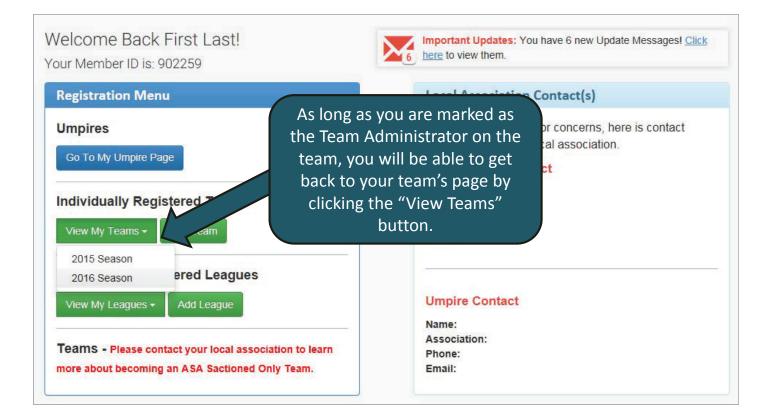

### Welcome Back First Last!

Your Member ID is: 902259

#### **Registration Menu**

2016 Season

Um

Ir

If you have any questions or issues during your registration process, please see the contact information on your HomePlate page to speak with someone in your area.

ereu Leagues

View My Leagues - Add League

**Teams** - Please contact your local association to learn more about becoming an ASA Sactioned Only Team. Important Updates: You have 6 new Update Messages! <u>Click</u> 6 <u>here</u> to view them.

#### Local Association Contact(s)

If you have questions or concerns, here is contact information for your local association.

#### RegisterASA Contact

Name: Association: Phone: Email:

#### **Umpire Contact**

Name: Association: Phone: Email: