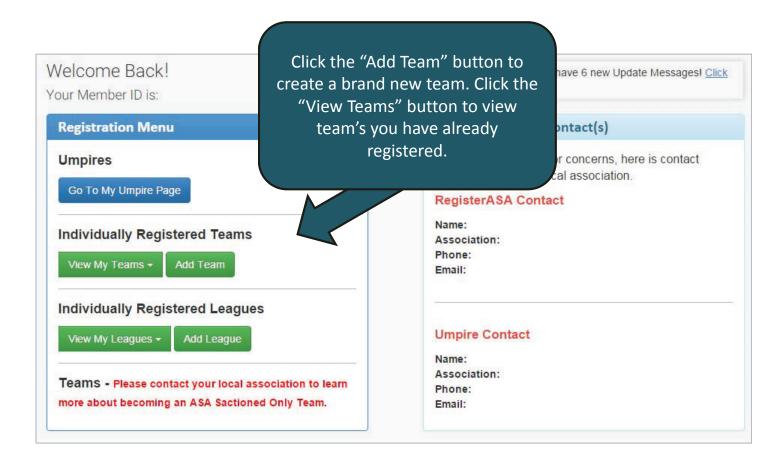

### Welcome Back First Last!

Your Member ID is: 902259

#### **Registration Menu**

2016 Season

Um

Ir

If you have any questions or issues during your registration process, please see the contact information on your HomePlate page to speak with someone in your area.

ereu Leagues

View My Leagues - Add League

**Teams** - Please contact your local association to learn more about becoming an ASA Sactioned Only Team. Important Updates: You have 6 new Update Messages! <u>Click</u> 6 <u>here</u> to view them.

#### Local Association Contact(s)

If you have questions or concerns, here is contact information for your local association.

#### RegisterASA Contact

Name: Association: Phone: Email:

#### **Umpire Contact**

Name: Association: Phone: Email: